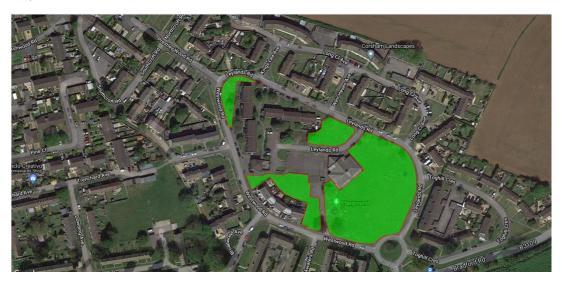

## The Green and other green space

What of GreenSquare's statement that there will be an "Accessible green space area which will be larger than the current provision". The maps below show the current green space and GreenSquare's proposed green space. Current space totals 0.89 hectares or 2.22 acres; GreenSquare's proposed green space totals 0.66 hectares or 1.67 acres.

## **Current green space:**

The Green: 0.63 hectares/1.56 acres

Other green spaces:

by entrance to Community Centre: 0.08 hectares/0.2 acres

around Club Row: 0.13 hectares/0.33 acres

at 'top end' of Westwood/Leylands: 0.05 hectares/0.13 acres

Total current green space: 0.89 hectares or 2.22 acres

GreenSquare's proposed 'green': 0.66 hectares/1.67 acres