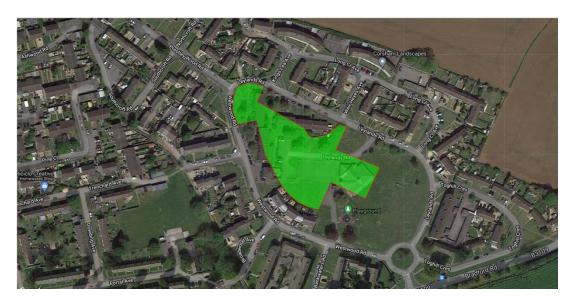

## The Green and other green space

What of GreenSquare's statement that there will be an "Accessible green space area which will be larger than the current provision". The maps below show the current green space and GreenSquare's proposed green space. Current space totals 0.89 hectares or 2.22 acres; GreenSquare's proposed green space totals 0.66 hectares or 1.67 acres.

Total current green space: 0.89 hectares or 2.22 acres

GreenSquare's proposed 'green': 0.66 hectares/1.67 acres